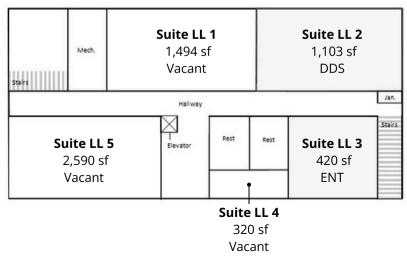

## AVAILABLE SPACE

## LOWER LEVEL

| SUITE | SIZE  | RATE           | UTILITIES              | AVAILABLE  |
|-------|-------|----------------|------------------------|------------|
| 101   | 2,055 | \$16.00 /SF MG | Responsible for %      | 09/01/2024 |
| LL 1  | 1,494 | \$12.00 /sf FS | Included in Lease Rate | 08/01/2024 |
| LL 4  | 320   | \$12.00 /sf FS | Included in Lease Rate | Immediate  |
| LL 5  | 2,590 | \$12.00 /sf FS | Included in Lease Rate | 08/01/2024 |