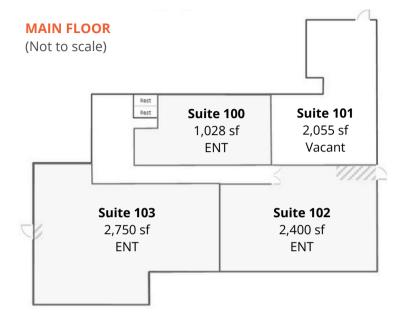

## AVAILABLE SPACE

## LOWER LEVEL

| SUITE | SIZE  | RATE           | UTILITIES              | AVAILABLE  |
|-------|-------|----------------|------------------------|------------|
| 101   | 2,055 | \$16.00 /SF MG | Responsible for %      | 09/01/2024 |
| LL 1  | 1,494 | \$12.00 /sf FS | Included in Lease Rate | 08/01/2024 |
| LL 4  | 320   | \$12.00 /sf FS | Included in Lease Rate | Immediate  |
| LL 5  | 2,590 | \$12.00 /sf FS | Included in Lease Rate | 08/01/2024 |