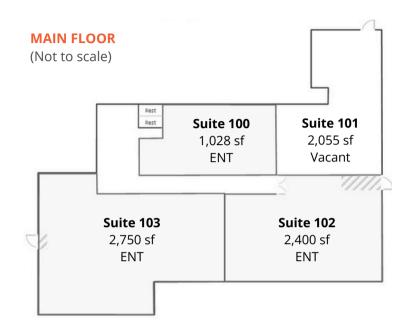

## **AVAILABLE SPACE**

## **LOWER LEVEL**

(Not to scale)

| SUITE | SIZE  | RATE           | UTILITIES              | AVAILABLE |
|-------|-------|----------------|------------------------|-----------|
| 101   | 2,055 | \$16.00 /SF MG | Responsible for %      | Immediate |
| LL 1  | 1,494 | \$14.00 /sf FS | Included in Lease Rate | Immediate |
| LL 4  | 320   | \$18.00 /sf FS | Included in Lease Rate | Immediate |
| LL 5  | 2,590 | \$14.00 /sf FS | Included in Lease Rate | Immediate |