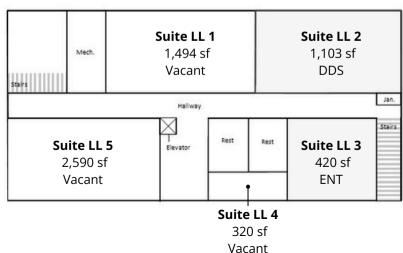

## **LOWER LEVEL**

(Not to scale)

| SUITE | SIZE  | RATE           | UTILITIES              | AVAILABLE |
|-------|-------|----------------|------------------------|-----------|
| 101   | 2,055 | \$16.00 /SF MG | Responsible for %      | Immediate |
| LL 1  | 1,494 | \$14.00 /sf FS | Included in Lease Rate | Immediate |
| LL 4  | 320   | \$18.00 /sf FS | Included in Lease Rate | Immediate |
| LL 5  | 2,590 | \$14.00 /sf FS | Included in Lease Rate | Immediate |