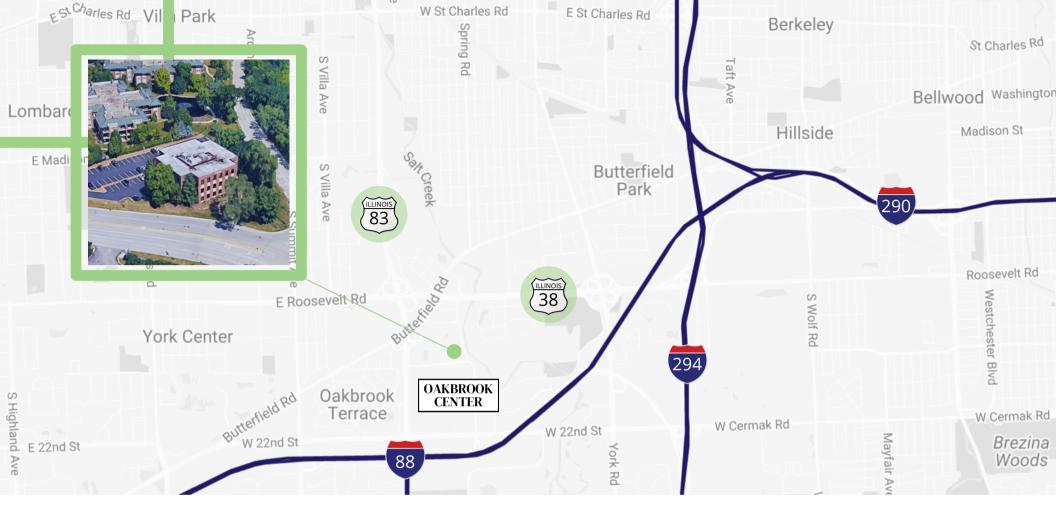

## **Access & Amenities**

1550 Spring Road offers quick access to Routes 83 and 38, Interstates 88, 294 & 290, and is within walking distance to dining, shopping, lodging, and entertainment options.