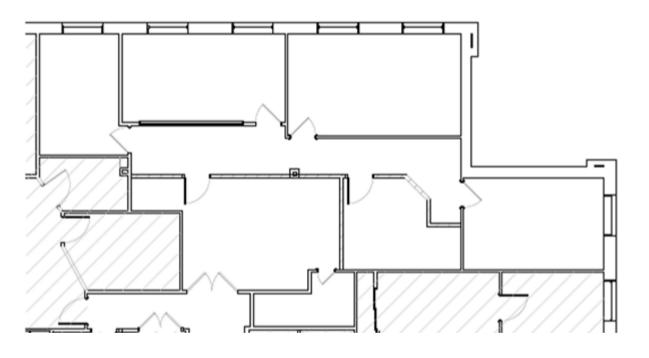

#### **Suite 210** | 2,703sf

- Available immediately Reception area
- Five (5) private offices
- LED lighting throughout