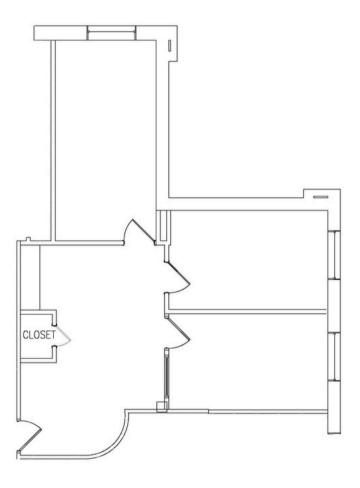

## **Suite** 308 | 1,092 sf

- Available immediately
- Three (3) private offices
- Reception area
- LED lighting throughout