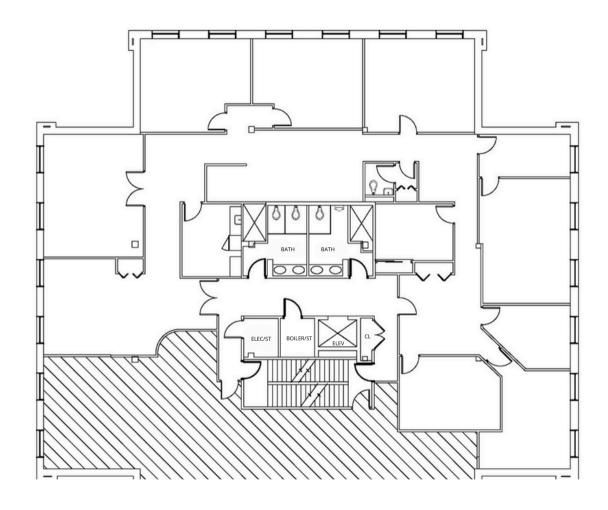

## **Suite** 308 | 1,092 sf

- Available immediately
- Three (3) private offices
- Reception area
- LED lighting throughout

#### **Suite** 310-320 | 5,463 sf

- Available immediately
- Seven (8) private offices
- Kitchen
- One (1) conference room
- Large reception area
- One (1) private restroom
- LED lighting throughout
- May be demised