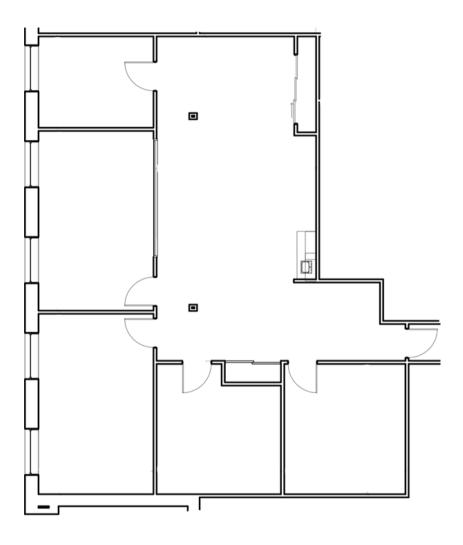

#### **Suite** 310-320 | 5,463 sf

- Available immediately
- Seven (8) private offices
- Kitchen
- One (1) conference room
- Large reception area
- One (1) private restroom
- LED lighting throughout
- May be demised