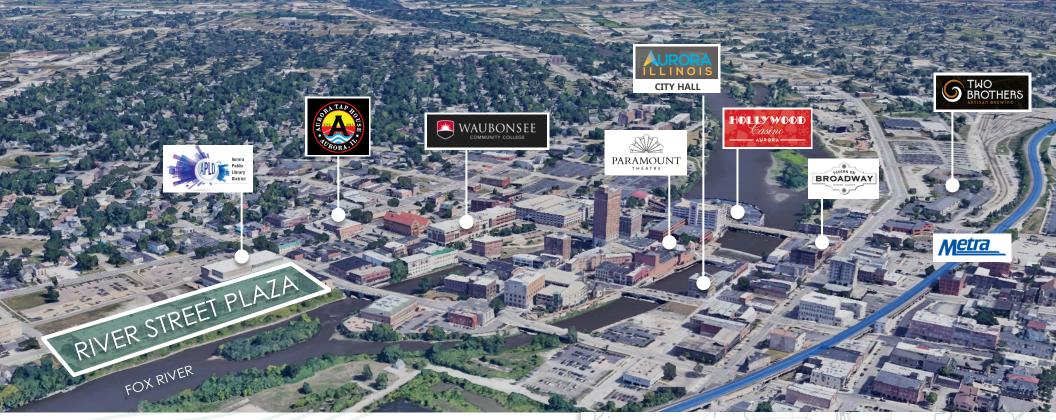

## RIVER STREET PLAZA HIGHLIGHTS

- 2,952 sf raw space ready for a creative build out with views of the Fox River
- Private entrance / exit
- Prime Aurora location on S. River
   Street with a walk score of 82
- Expansive outdoor patio / meeting spaces overlooking the Fox River
- One mile from the Aurora Metra station
- Three miles to I-88
- Three blocks from the Hollywood Casino,
   Paramount Theatre, and much more