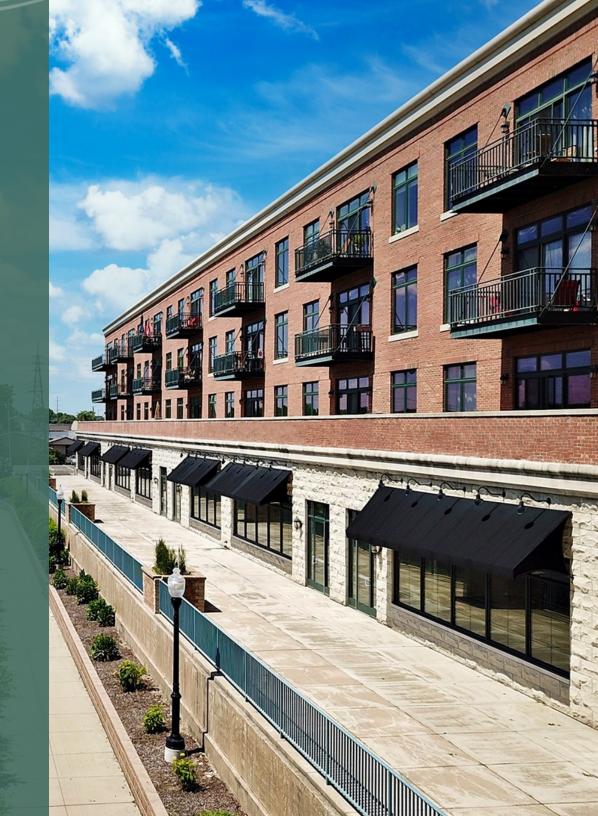

## RIVER STREET PLAZA HIGHLIGHTS

- 2,952 sf raw space ready for a creative build out with views of the Fox River
- Private entrance / exit
- Prime Aurora location on S. River
   Street with a walk score of 82
- Expansive outdoor patio / meeting spaces overlooking the Fox River
- One mile from the Aurora Metra station
- Three miles to I-88
- Three blocks from the Hollywood Casino,
   Paramount Theatre, and much more