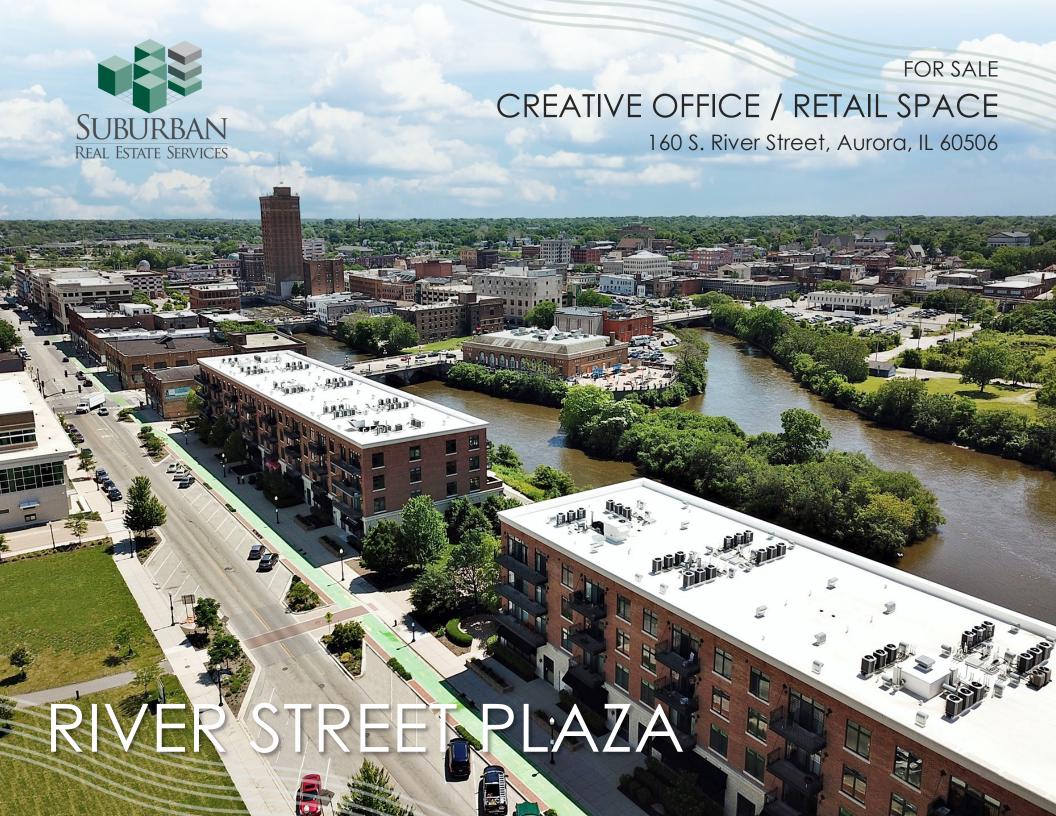

## RIVER STREET PLAZA HIGHLIGHTS

- 2,952 sf raw space ready for a creative build out with views of the Fox River
- Private entrance / exit
- Prime Aurora location on S. River
   Street with a walk score of 82
- Expansive outdoor patio / meeting spaces overlooking the Fox River
- One mile from the Aurora Metra station
- Three miles to I-88
- Three blocks from the Hollywood Casino,
   Paramount Theatre, and much more