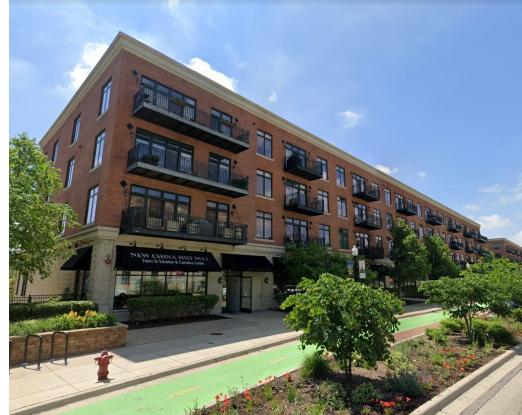

## RIVER STREET PLAZA HIGHLIGHTS

- 2,952 sf raw space ready for a creative build out with views of the Fox River
- Private entrance / exit
- Prime Aurora location on S. River
   Street with a walk score of 82
- Expansive outdoor patio / meeting spaces overlooking the Fox River
- One mile from the Aurora Metra station
- Three miles to I-88
- Three blocks from the Hollywood Casino,
   Paramount Theatre, and much more

#### **140 S. RIVER**

| No.       | Occupant                             |
|-----------|--------------------------------------|
| 100       | New China Hut                        |
| 102 / 104 | The Place for Children with Autism   |
| 108A      | McCarty Mills Taproom                |
| 108B      | Buildout Underway - General Office   |
| 110       | Buildout Underway - General Office   |
| 112       | Buildout Underway - Mortgage Company |
| 114       | Caton Commercial Real Estate Group   |