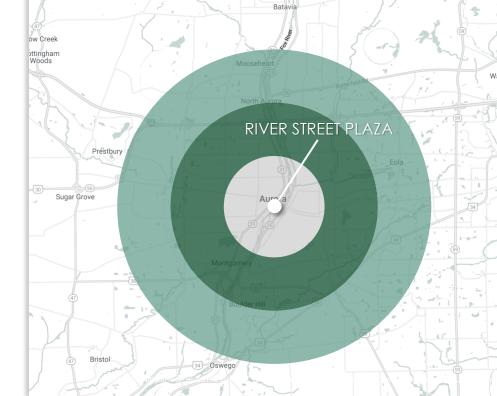

### **DEMOGRAPHICS**

|                         | 1 Mile | 3 Mile  | 5 Mile  |
|-------------------------|--------|---------|---------|
| 2021 POPULATION         | 27,540 | 136,056 | 256,658 |
| 2021 HOUSEHOLDS         | 7,728  | 40,948  | 82,267  |
| AVG HOUSEHOLD SIZE      | 3.4    | 3.2     | 3       |
| AVG AGE                 | 33.5   | 35.2    | 35.4    |
| AVG HOUSEHOLD INCOME    | 65,337 | 74,637  | 98,008  |
| TOTAL CONSUMER SPENDING | \$215M | \$1.2B  | \$2.83B |
| DAYTIME EMPLOYEES       | 9,201  | 38,273  | 79,476  |
| TOTAL BUSINESSES        | 816    | 3,289   | 6,591   |