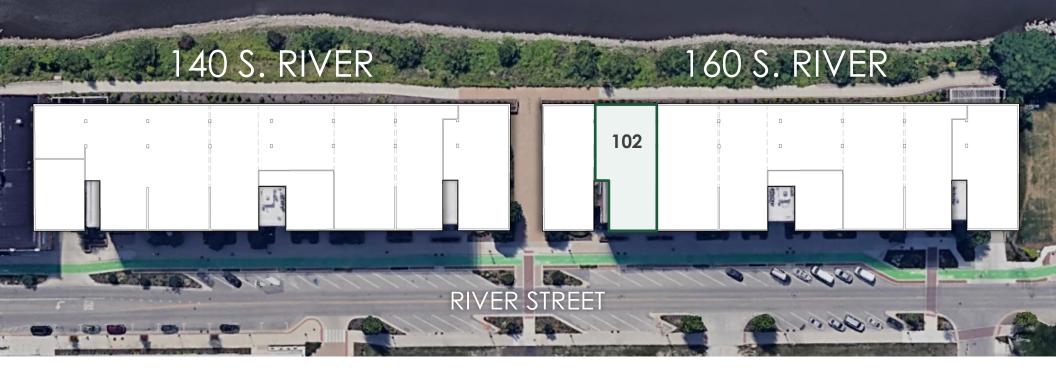

# RIVER STREET PLAZA DIRECTORY

#### **140 S. RIVER**

| No.       | Occupant                             |
|-----------|--------------------------------------|
| 100       | New China Hut                        |
| 102 / 104 | The Place for Children with Autism   |
| 108A      | McCarty Mills Taproom                |
| 108B      | Buildout Underway - General Office   |
| 110       | Buildout Underway - General Office   |
| 112       | Buildout Underway - Mortgage Company |
| 114       | Caton Commercial Real Estate Group   |

#### **160 S. RIVER**

| No. | Occupant                      |
|-----|-------------------------------|
| 100 | Buildout Underway - Insurance |
| 102 | Vacant - Raw Space            |
| 106 | Renew Salon & Spa             |
| 108 | Consumer Law Group            |
| 800 | Jimmy John's                  |

#### **AVAILABLE SPACE FOR SALE**

| SPACE | SIZE     | SALE PRICE          | TAX (2020 PAID 2021) |
|-------|----------|---------------------|----------------------|
| 102   | 2,952 SF | \$218,448 (\$74/SF) | \$3,520              |